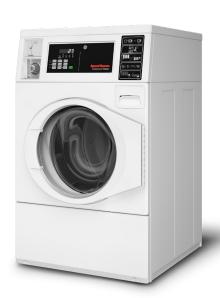

## Single and stack dryer

- Extra-large capacity with industry-leading large door opening for easy loading and unloading
- Durable galvanized steel cylinder
- Upfront lint filter for easy cleaning
- Stack unit offers two dryers in floor space of one