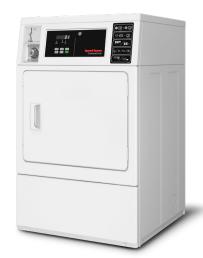

## Single and stack dryer

- Extra-large capacity with industry-leading large door opening for easy loading and unloading
- Durable galvanized steel cylinder
- Upfront lint filter for easy cleaning
- Stack unit offers two dryers in floor space of one